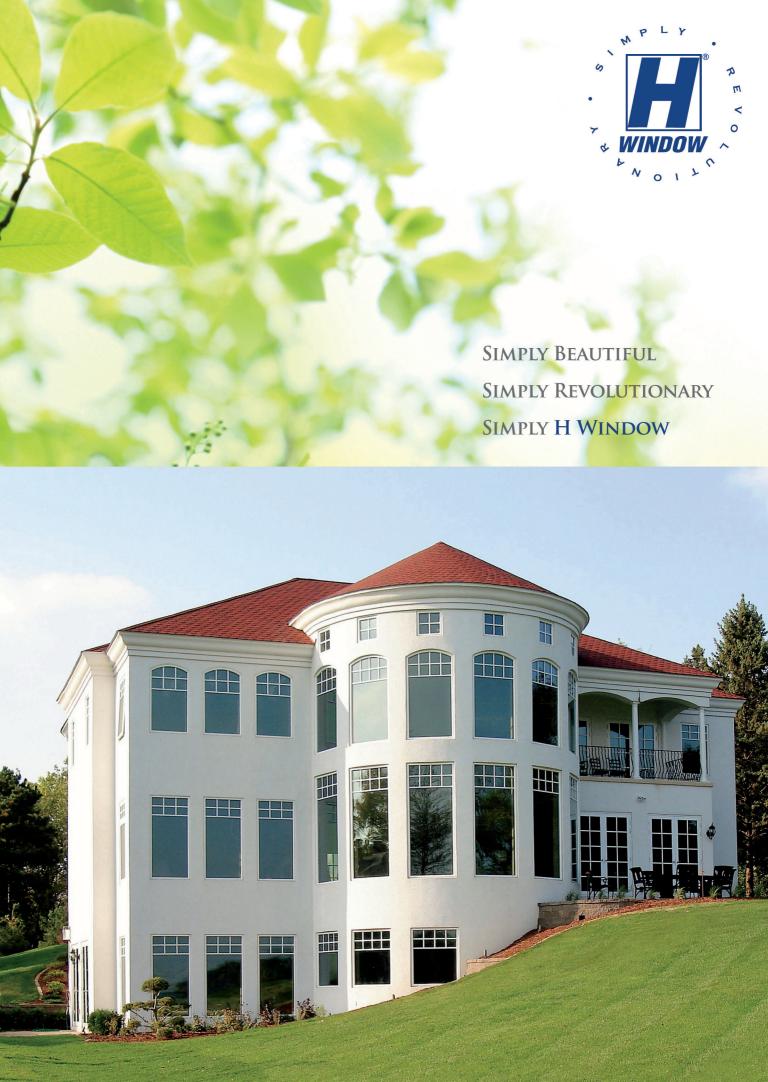

H Windows are built to last a lifetime. They are also built to be extremely energy efficient and can save you money on your utility bill.

- Vast array of cutting edge 2 and 3 pane glass technology.
- Composite aluminum/wood frame and sash for durability, stability and thermal performance.
- Thermal tape for thermal/moisture barrier.

- Exterior finishes of super durable Powder coat, Anodizing & Kynar®. Wood grain finishes also available.
- Dry glaze system creates less stress on glass seal & allows for ease of glass replacement.
- Glazing system is vented and weeped to ensure dissipation of any moisture.