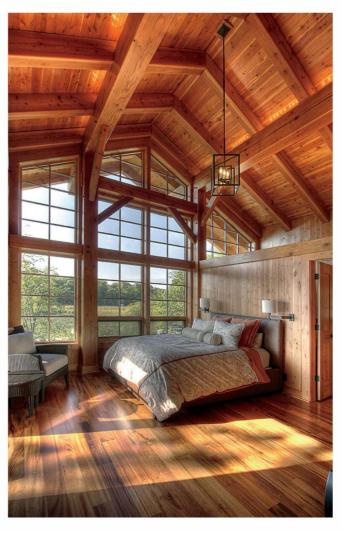

## PROVEN QUALITY AND DURABILITY COMBINED WITH SUPERIOR PERFORMANCE

Your windows stay as beautiful as the day you installed them, with minimal effort.

Elegant European designed H Windows are built in the USA for architects, builders and homeowners who demand the very best in quality, environmental and energy efficiency. This unique design will fit modern, historical, traditional or rustic designed homes. So sensible, so surprisingly simple, H Windows revolve a full 180 degrees for easy cleaning and maintenance without intruding into the room.

Beauty is in the details. It's in the unique

Norwegian-designed, American-made window

that delivers superior quality and ease of use.

# BEAUTY COMES STANDARD WITH EVERY H WINDOW.

It's in the maintenance-free engineering, which means fewer moving parts to deal with. And it's in the monumental performance, with some of the highest ratings in the industry.