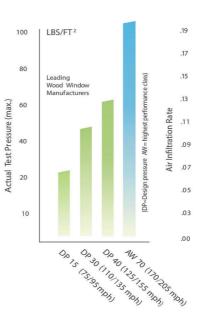

The H Window outperforms the competition in total performance tests. No operable window seals tighter. The unique H Hinge design allows an uninterrupted perimeter seal. The harder the wind blows, the tighter the H Window becomes.

# BEAUTY COMES STANDARD WITH EVERY H WINDOW.

It's in the maintenance-free engineering, which means fewer moving parts to deal with. And it's in the monumental performance, with some of the highest ratings in the industry.