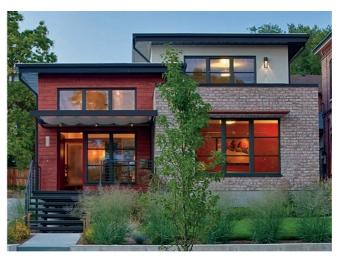

## PROVEN QUALITY AND DURABILITY COMBINED WITH SUPERIOR PERFORMANCE

Your windows stay as beautiful as the day you installed them, with minimal effort.

Elegant European designed H Windows are built in the USA for architects, builders and homeowners who demand the very best in quality, environmental and energy efficiency. This unique design will fit modern, historical, traditional or rustic designed homes. So sensible, so surprisingly simple, H Windows revolve a full 180 degrees for easy cleaning and maintenance without intruding into the room.

Beauty is in the details. It's in the unique

Norwegian-designed, American-made window

that delivers superior quality and ease of use.