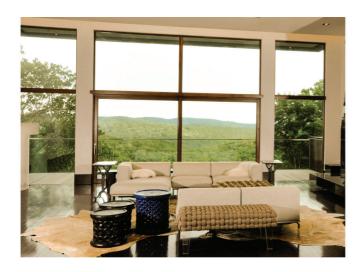

## PROVEN QUALITY AND DURABILITY COMBINED WITH SUPERIOR PERFORMANCE

Your windows stay as beautiful as the day you installed them, with minimal effort.

Elegant European designed H Windows are built in the USA for architects, builders and homeowners who demand the very best in quality, environmental and energy efficiency. This unique design will fit modern, historical, traditional or rustic designed homes. So sensible, so surprisingly simple, H Windows revolve a full 180 degrees for easy cleaning and maintenance without intruding into the room.

Beauty is in the details. It's in the unique

Norwegian-designed, American-made window

that delivers superior quality and ease of use.

# BEAUTY COMES STANDARD WITH EVERY H WINDOW.

It's in the maintenance-free engineering, which means fewer moving parts to deal with. And it's in the monumental performance, with some of the highest ratings in the industry.