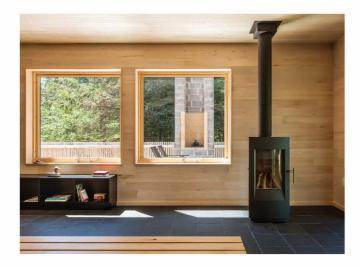

## PROVEN QUALITY AND DURABILITY COMBINED WITH SUPERIOR PERFORMANCE

Your windows stay as beautiful as the day you installed them, with minimal effort.

Elegant European designed H Windows are built in the USA for architects, builders and homeowners who demand the very best in quality, environmental and energy efficiency. This unique design will fit modern, historical, traditional or rustic designed homes. So sensible, so surprisingly simple, H Windows revolve a full 180 degrees for easy cleaning and maintenance without intruding into the room.

Beauty is in the details. It's in the unique

Norwegian-designed, American-made window

that delivers superior quality and ease of use.

# BEAUTY COMES STANDARD WITH EVERY H WINDOW.

It's in the maintenance-free engineering, which means fewer moving parts to deal with. And it's in the monumental performance, with some of the highest ratings in the industry.