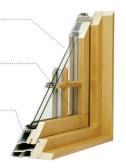

The H Window outperforms the competition in total performance tests. No operable window seals tighter. The unique H Hinge design allows an uninterrupted perimeter seal. The harder the wind blows, the tighter the H Window becomes.

- Engineered in Europe and Manufactured in the USA
- Fully reversible window system for easy cleaning and maintenance
- Some of the largest windows in the industry
- More colors, fine woods and glass choices
- Every size is standard, making it great for both new construction and remodel
- Superior Quality and Performance
- ADA Compliant Hardware Available
- Passive House Windows Available