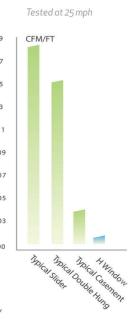

The H Window outperforms the competition in total performance tests. No operable window seals tighter. The unique H Hinge design allows an uninterrupted perimeter seal. The harder the wind blows, the tighter the H Window becomes.

# BEAUTY COMES STANDARD WITH EVERY H WINDOW.

It's in the maintenance-free engineering, which means fewer moving parts to deal with. And it's in the monumental performance, with some of the highest ratings in the industry.