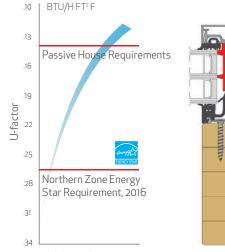

.....

 Glazing system is vented and weeped to ensure dissipation of any moisture.

.....

 Dry glaze system creates less stress on glass seals & allows for ease of glass replacement.

- Fully engineered system. Prefabricated with preloaded gaskets and glass supports for super efficient installation.
- System depths engineered to meet project-specific span and windload requirements. Can be engineered for load-bearing.
- Operable H Window elements can be integrated into the curtain wall for entrances or ventilation.
- Total unit U-values with standard 2 or 3 pane glass options range from 0.29 0.16.
- Thermally improved options for passive house performance.
- Brackets for shading devices and other accessories are available.
- Totally dry glazed system.