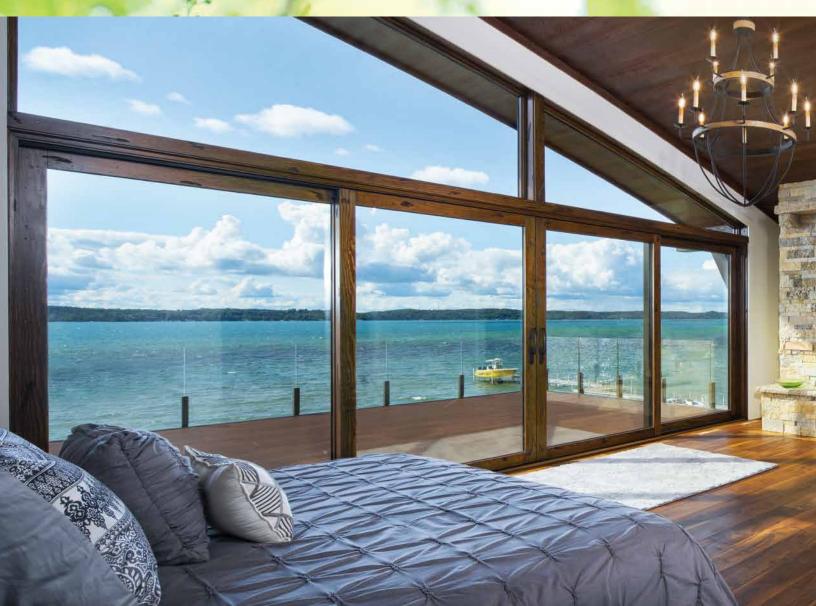

## NATURAL, WARM AND INVITING APPEARANCE | SUPERIOR THERMAL PERFORMANCE

The Euro Lift & Slide door is designed to bridge the gap between the inside and the outside with superior performance and natural beauty. The heavy-duty hardware and strong aluminum/wood construction enables our Lift & Slide door to fill medium to jumbo sized openings which traditional sliders are unable to accomodate. These doors can be used in any residential or commercial projects.