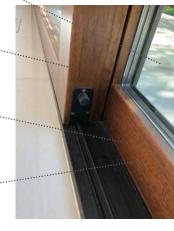

- Exterior finishes of super durable powder coat, anodizing, and Kynar®. Wood grain finishes also available.
- Dry glaze system creates less stress on glass seals and allows for ease of glass replacement.

Glazing system is vented and weeped to ensure dissipation of any moisture.

Glazing Options

- Motorized operation is available.
- ADA compliant hardware and thresholds available.
- Superior quality and unparalled performance results.
- Total unit U-value of 0.18 with standard 3 pane glass.
- Air Infiltration rate < 0.03 cfm/ft².</li>
- Solar Heat Gain Coefficients of 0.10-0.63 (depending on glazing choice).
- Retractable door screens available.
- Jumbo door panels up to 100 sqft (2 pane) and 70 sqft (3 pane).
- Engineered in Europe and manufactured in the USA.