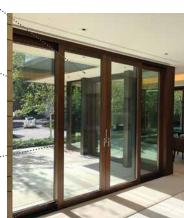

## NATURAL, WARM AND INVITING APPEARANCE | SUPERIOR THERMAL PERFORMANCE

The Euro Lift & Slide door is designed to bridge the gap between the inside and the outside with superior performance and natural beauty. The heavy-duty hardware and strong aluminum/wood construction enables our Lift & Slide door to fill medium to jumbo sized openings which traditional sliders are unable to accomodate. These doors can be used in any residential or commercial projects.