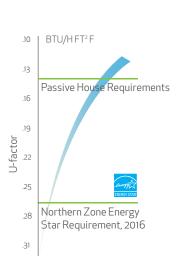

Glazing system is vented and weeped to ensure dissipation of any moisture.

Glazing Options

- Motorized operation is available.
- ADA compliant hardware and thresholds available.
- Superior quality and unparalled performance results.
- Total unit U-value of 0.18 with standard 3 pane glass.
- Air Infiltration rate < 0.03 cfm/ft².</li>
- Solar Heat Gain Coefficients of 0.10-0.63 (depending on glazing choice).
- Retractable door screens available.
- Jumbo door panels up to 100 sqft (2 pane) and 70 sqft (3 pane).
- Engineered in Europe and manufactured in the USA.