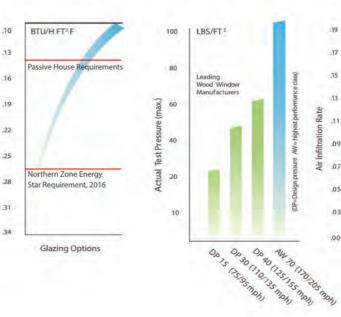

Rate

Infiltration

Airl

Design pressure AW= highest perfo

DP=

- Superior Quality and Performance
- ADA Compliant Hardware Available
- Passive House Windows Available

The HWindow outperforms the competition in total performance tests. No operable window seals tighter. The unique H Hinge design allows an uninterrupted perimeter seal. The harder the wind blows, the tighter the HWindow becomes.

Tested at 25 mph 19 CFM/FT .17 .15 .13 .11 .09 .07 .05 .03 .00 Noicel Double Hung TSDICAL SILDET Typical Casement HWINdow