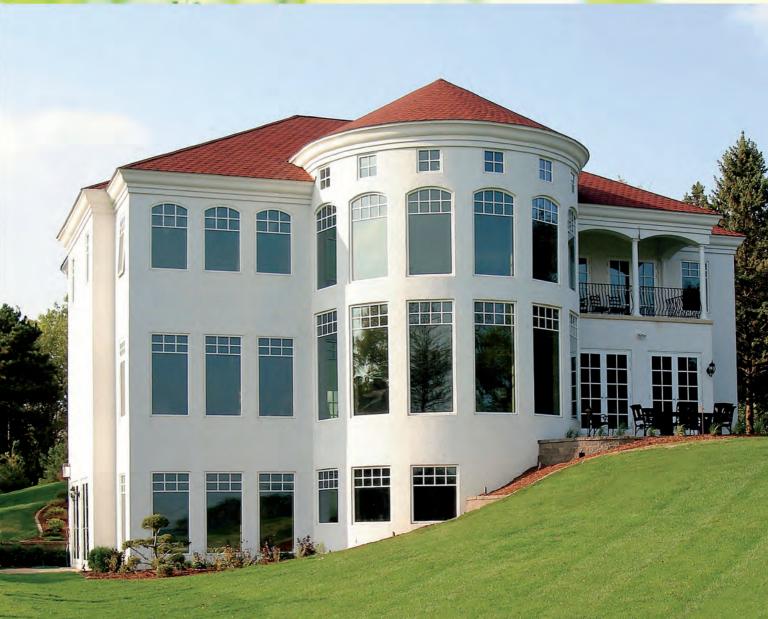

### PROVEN QUALITY AND DURABILITY COMBINED WITH SUPERIOR PERFORMANCE

Your windows stay as beautiful as the day you installed them, with minimal effort.

Elegant European designed H Windows are built in the USA for architects, builders and homeowners who demand the very best in quality, environmental and energy efficiency. This unique design will fit modern, historical, traditional or rustic designed homes. So sensible, so surprisingly simple, H Windows revolve a full 180 degrees for easy cleaning and maintenance without intruding into the room.

Beauty is in the details. It's in the unique Norwegian-designed, American-made window that delivers superior quality and ease of use.

# BEAUTY COMES STANDARD WITH EVERY H WINDOW.

It's in the maintenance-free engineering, which means fewer moving parts to deal with. And it's in the monumental performance, with some of the highest ratings in the industry.