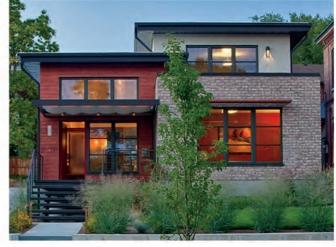

### PROVEN QUALITY AND DURABILITY COMBINED WITH SUPERIOR PERFORMANCE

Your windows stay as beautiful as the day you installed them, with minimal effort.

Elegant European designed H Windows are built in the USA for architects, builders and homeowners who demand the very best in quality, environmental and energy efficiency. This unique design will fit modern, historical, traditional or rustic designed homes. So sensible, so surprisingly simple, H Windows revolve a full 180 degrees for easy cleaning and maintenance without intruding into the room.

Beauty is in the details. It's in the unique Norwegian-designed, American-made window that delivers superior quality and ease of use.

# BEAUTY COMES STANDARD WITH EVERY H WINDOW.

It's in the maintenance-free engineering, which means fewer moving parts to deal with. And it's in the monumental performance, with some of the highest ratings in the industry.