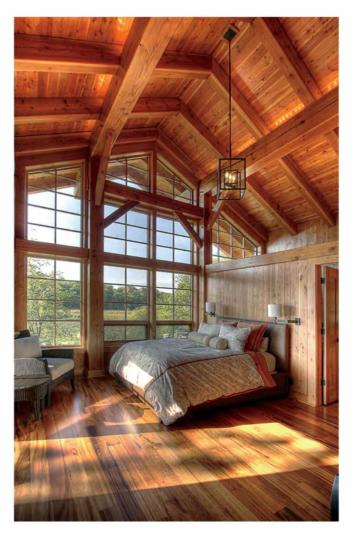

### PROVEN QUALITY AND DURABILITY COMBINED WITH SUPERIOR PERFORMANCE

Your windows stay as beautiful as the day you installed them, with minimal effort.

Elegant European designed H Windows are built in the USA for architects, builders and homeowners who demand the very best in quality, environmental and energy efficiency. This unique design will fit modern, historical, traditional or rustic designed homes. So sensible, so surprisingly simple, H Windows revolve a full 180 degrees for easy cleaning and maintenance without intruding into the room.

Beauty is in the details. It's in the unique Norwegian-designed, American-made window that delivers superior quality and ease of use.

# BEAUTY COMES STANDARD WITH EVERY H WINDOW.

It's in the maintenance-free engineering, which means fewer moving parts to deal with. And it's in the monumental performance, with some of the highest ratings in the industry.