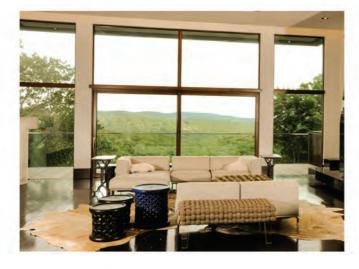

### PROVEN QUALITY AND DURABILITY COMBINED WITH SUPERIOR PERFORMANCE

Your windows stay as beautiful as the day you installed them, with minimal effort.

Elegant European designed H Windows are built in the USA for architects, builders and homeowners who demand the very best in quality, environmental and energy efficiency. This unique design will fit modern, historical, traditional or rustic designed homes. So sensible, so surprisingly simple, H Windows revolve a full 180 degrees for easy cleaning and maintenance without intruding into the room.

Beauty is in the details. It's in the unique Norwegian-designed, American-made window that delivers superior quality and ease of use.

# BEAUTY COMES STANDARD WITH EVERY H WINDOW.

It's in the maintenance-free engineering, which means fewer moving parts to deal with. And it's in the monumental performance, with some of the highest ratings in the industry.