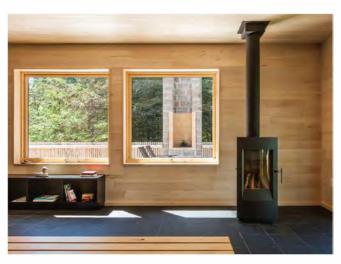

### PROVEN QUALITY AND DURABILITY COMBINED WITH SUPERIOR PERFORMANCE

Your windows stay as beautiful as the day you installed them, with minimal effort.

Elegant European designed H Windows are built in the USA for architects, builders and homeowners who demand the very best in quality, environmental and energy efficiency. This unique design will fit modern, historical, traditional or rustic designed homes. So sensible, so surprisingly simple, H Windows revolve a full 180 degrees for easy cleaning and maintenance without intruding into the room.

Beauty is in the details. It's in the unique Norwegian-designed, American-made window that delivers superior quality and ease of use.

# BEAUTY COMES STANDARD WITH EVERY H WINDOW.

It's in the maintenance-free engineering, which means fewer moving parts to deal with. And it's in the monumental performance, with some of the highest ratings in the industry.